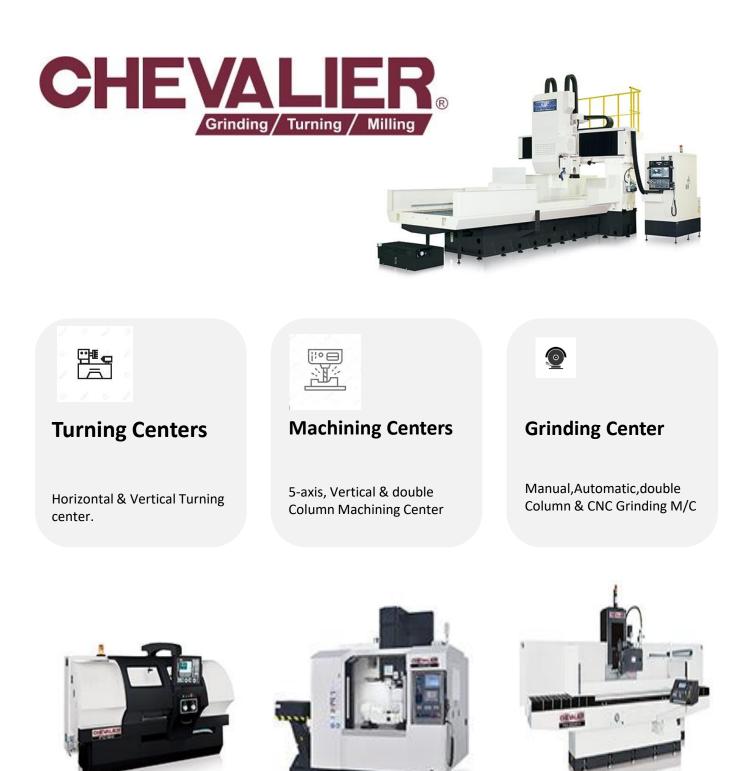

## **FALCON Machine Tools**

**Falcon Machine Tools Co. Ltd**. was established in the year 1972 in Taiwan, one of the leading manufacturer and supplier of a premium range of cnc grinder, cnc Machining center, and cnc turning center.

#### Vertical Machining Center

Our Vertical machining centers mainly include VMC and VL two series, VMC series include VMC50B, VMC50C, VMC60B, VMC60C, VMC70B, VMC70C.

#### Gantry Machining Center

We introduce German mineral casting material for our base and column. It has better shake absorption and Low thermal expansion. Worktable, sliding seat, and headstock are supported by heavy-duty roller linear rails to ensure high rigidity and reduce the weight of moving parts.

#### 5-axis Machining Center

A Five-axis machining center is a machining center with high scientific and technological content and high precision, which is specially used for machining complex curved surfaces.