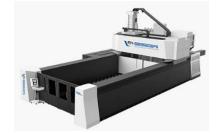

#### Vertical Machining Center

Our Vertical machining centers mainly include VMC and VL two series, VMC series include VMC50B, VMC50C, VMC60B, VMC60C, VMC70B, VMC70C.

#### 5-axis Machining Center

A Five-axis machining center is a machining center with high scientific and technological content and high precision, which is specially used for machining complex curved surfaces.