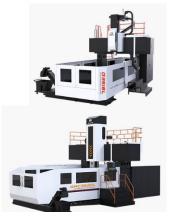

## **FALCON Machine Tools**

**Falcon Machine Tools Co. Ltd**. was established in the year 1972 in Taiwan, one of the leading manufacturer and supplier of a premium range of cnc grinder, cnc Machining center, and cnc turning center.

Shandong Deed Precision Machine Tool., Ltd. is located in Yanzhou District, Jining City, Shandong Province, with a registered capital of 220 million yuan CNY, covering an area of 140,000<sup>m</sup> and employing more than 400 people, and is a director unit of China Machine Tool & Tool Industry Association and a key enterprise of high-end equipment manufacturing in Shandong Province. The company is committed to the research and development, manufacturing, and sales of high-grade CNC machine tools, including high-speed vertical machining centers, large gantry machining centers, high-precision five-axis machining centers, etc., which are widely used in aerospace, military ships, automotive, engineering machinery, 5G communication, mold, and other industries. The company vigorously implements the strategy of "going out and coming in", and has reached comprehensive strategic cooperation with Rottler, a famous German CNC machine tool manufacturer, to jointly develop world-leading high-grade precision machine tools and explore the global market together, and has set up a subsidiary company in Germany, "Hipreed Technology Co. "Ltd. in Germany, established a high-end machine tool R&D center and training base, and fully implemented international operation, realizing the synchronous development of German technology and Sino-German manufacturing

#### Gantry Machining Center

We introduce German mineral casting material for our base and column. It has better shake absorption and Low thermal expansion. Worktable, sliding seat, and headstock are supported by heavy-duty roller linear rails to ensure high rigidity and reduce the weight of moving parts.